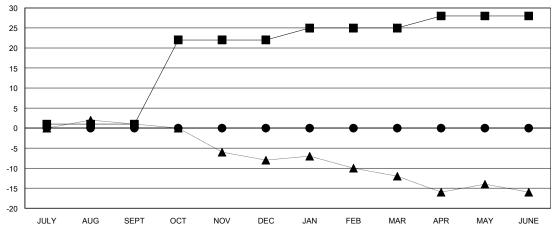

## GOALS AND ACTUAL MEMBERS CUMULATIVE

| - CURR  | ENT YEAR GOALS FOR NEW |
|---------|------------------------|
| MEMBERS |                        |

CURRENT YEAR ACTUAL MEMBERS

- ▲ - LAST YEAR ACTUAL MEMBERS

| DROPPED CLUBS: 1 |   |
|------------------|---|
| DROPPED MEMBERS  |   |
| DECEASED         | 2 |
| CLUB CANCELLED   | 0 |
| OTHER            | 5 |
| TOTAL            | 7 |

| 5 CLUBS OF 32 ADDED 1 OR MORE<br>NEW MEMBERS |                                       | (73.09%)<br>(26.91%) |
|----------------------------------------------|---------------------------------------|----------------------|
| CLICK HERE FOR HEALTH ASSESSMENT DATA        | FAMILY UNIT MEMBERS HEAD OF HOUSEHOLD | 115<br>57            |