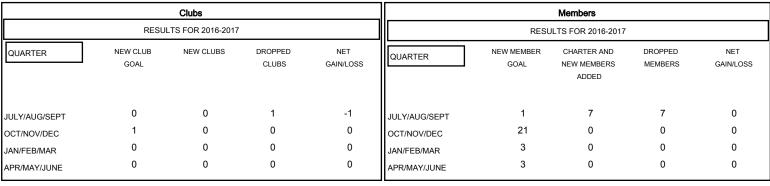

## MONTHLY MEMBERSHIP PROGRESS REPORT

District 28 U

Results as of: 8/31/2016

GMT: Kenneth Schwols LOCATION UTAH GMT CA 1

| DROPPED CLUBS: 1 |   |
|------------------|---|
| DROPPED MEMBERS  |   |
| DECEASED         | 2 |
| CLUB CANCELLED   | 0 |
| OTHER            | 5 |
| TOTAL            | 7 |

| 5 CLUBS OF 32 ADDED 1 OR MORE<br>NEW MEMBERS |                                       | (73.09%)<br>(26.91%) |
|----------------------------------------------|---------------------------------------|----------------------|
| CLICK HERE FOR HEALTH ASSESSMENT DATA        | FAMILY UNIT MEMBERS HEAD OF HOUSEHOLD | 115<br>57            |